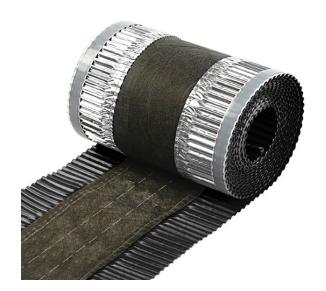

## DIM ROLL black flexible ventilation - L. 5 m - W. 240 mm

Roof ventilations ensure good air circulation between the bottom of the roof and the ridge and thus provide for the durability of the roof.

## **FEATURES**

Anti-tear

Constant airflow

Strong adhesion, even when wet or dusty (protection with disposable polyethylene tape)

Waterproof and breathable body

Easy to install: line for centreing the ridge, cutting with scissors or

## **Technical description**

Fibre and aluminium ventilated ridge: ventilation holes with sealing edge

Pleated sleeve made of malleable aluminium with high covering performance (easy treading)

Sewn sleeve and body